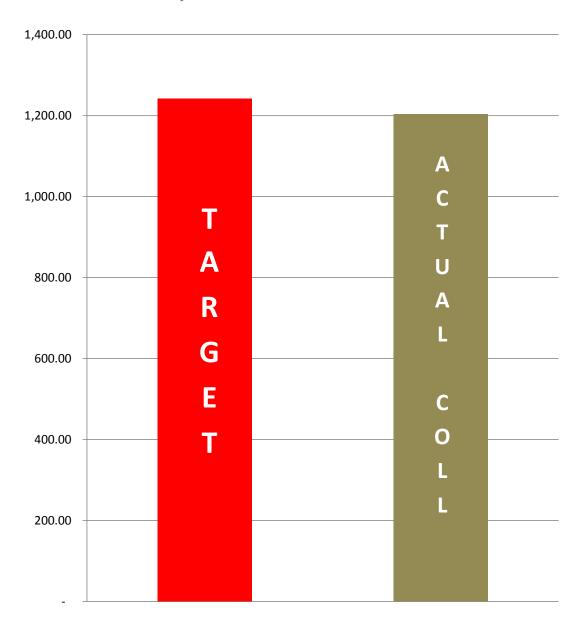

#### **ECONOMIC ENTERPRISES**

Target - P1,241.80M Actual Collection - P1,204.06 M **Collection Efficiency = 96.96%** 