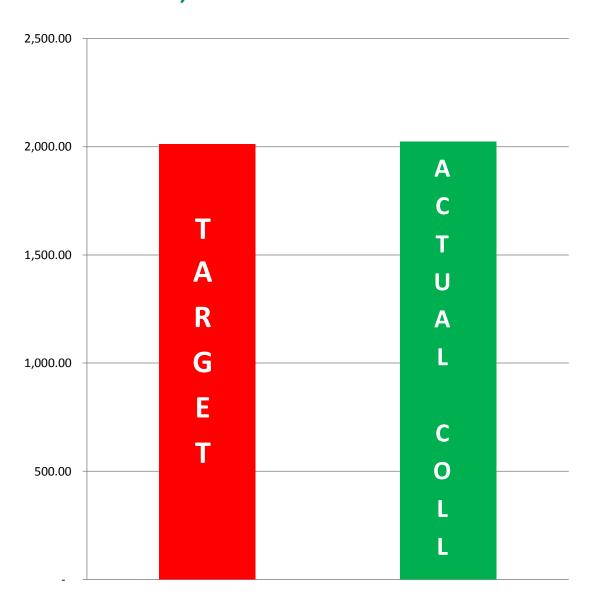

#### **FEES AND CHARGES**

Target - P2,013.30 M Actual Collection - P2,022.34 M **Collection Efficiency = 100.45%** 