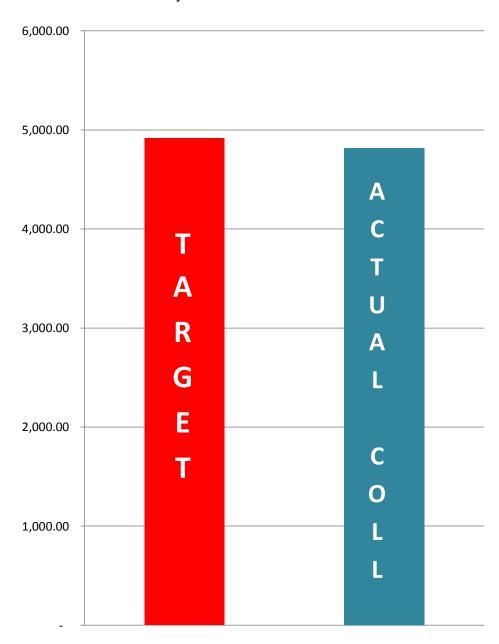

#### **BUSINESS TAX**

**Target – P4,913.30 M Actual Collection – P4,816.44 M** 

**Collection Efficiency = 98.03%** 