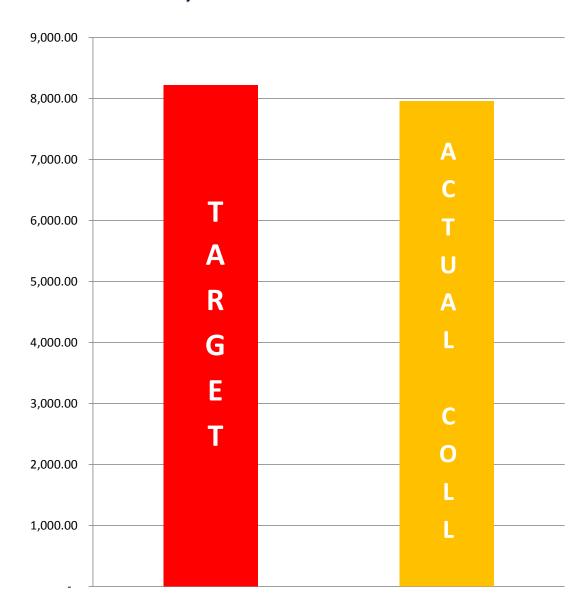

#### **REAL PROPERTY TAX**

**Target – P8,216.92 M Actual Collection – P7,952.64 M** 

**Collection Efficiency = 96.78%** 