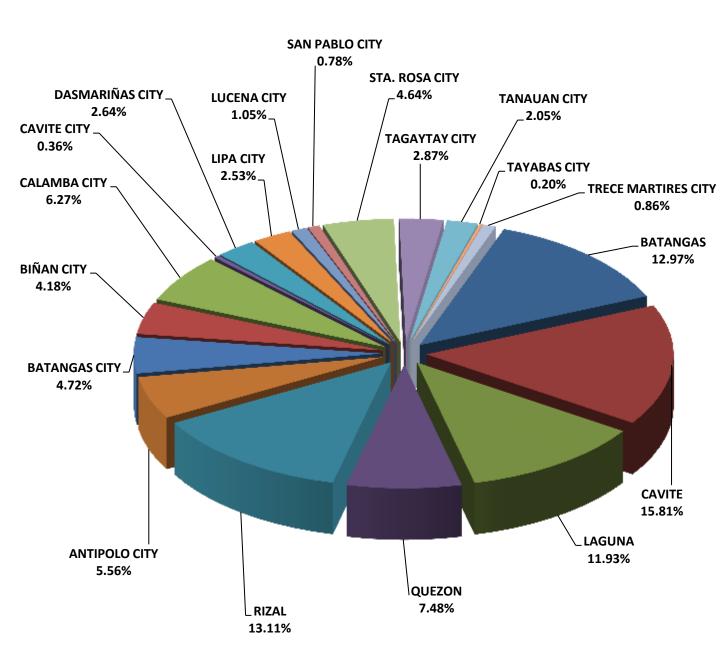

Licensed Real Estate Appraiser (RO) 6

| LGU                 | TAXABLE ASSESSED<br>VALUE (with<br>Restrictions) | % Contributed by LGU |
|---------------------|--------------------------------------------------|----------------------|
| BATANGAS            | 68,007,179,660                                   | 12.97%               |
| CAVITE              | 82,934,542,980                                   | 15.81%               |
| LAGUNA              | 62,541,405,190                                   | 11.93%               |
| QUEZON              | 39,233,638,580                                   | 7.48%                |
| RIZAL               | 68,750,870,400                                   | 13.11%               |
| ANTIPOLO CITY       | 29,149,505,760                                   | 5.56%                |
| BATANGAS CITY       | 24,767,514,760                                   | 4.72%                |
| BIÑAN CITY          | 21,912,356,410                                   | 4.18%                |
| CALAMBA CITY        | 32,894,410,670                                   | 6.27%                |
| CAVITE CITY         | 1,876,057,290                                    | 0.36%                |
| DASMARIÑAS CITY     | 13,862,561,430                                   | 2.64%                |
| LIPA CITY           | 13,245,269,000                                   | 2.53%                |
| LUCENA CITY         | 5,481,968,810                                    | 1.05%                |
| SAN PABLO CITY      | 4,105,598,920                                    | 0.78%                |
| STA. ROSA CITY      | 24,347,282,440                                   | 4.64%                |
| TAGAYTAY CITY       | 15,055,970,730                                   | 2.87%                |
| TANAUAN CITY        | 10,729,884,350                                   | 2.05%                |
| TAYABAS CITY        | 1,033,428,250                                    | 0.20%                |
| TRECE MARTIRES CITY | 4,526,679,270                                    | 0.86%                |
| TOTAL               | 524,456,124,900                                  | 100.00%              |
|                     |                                                  |                      |